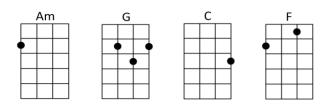

## **Riptide by Vance Joy**



## Intro

Am G C Am G C Am G C

## Verse 1

[Am]I was scared of [G]dentists and the [C]dark

[Am]I was scared of [G]pretty girls and [C]starting conversations

Oh [Am]all my [G]friends are turning [C]green

You're the [Am]magicians assis-[G]tant in their [C]dreams

Uh [Am]oooh [G]ooh [C]ooh

[Am]Oh oooh [G]oh and they [C]come unstuck

## Chorus

[Am]Lady, [G]running down to the [C]riptide

[C]Taken away to the [Am]dark side

[G]I wanna be your [C]left hand man

And I [Am]love you [G]when you're singing that [C]song and

I gotta lump in my [Am]throat 'cause

[G]You're gonna sing the words [C]wrong

#### Verse 2

[Am]There's this movie [G]that I think you'll [C]like

This [Am]guy decides to [G]quit his job and [C]head to New York City

This [Am]cowboy's [G]running from [C]himself

[Am]She'